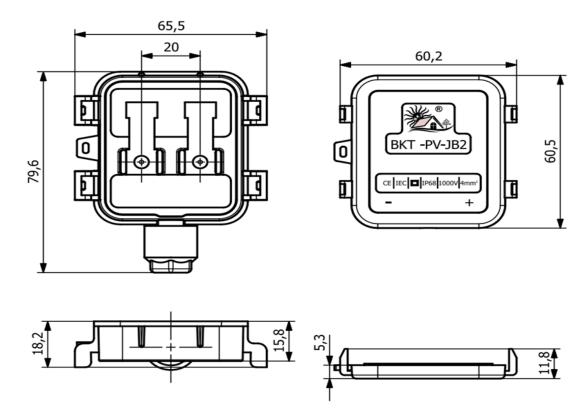

## **BKT GROUP OF COMPANIES**

| Model                     | BKT-PV-JB2                                    |
|---------------------------|-----------------------------------------------|
| Product Description       | 2 Rail Junction Box                           |
| Rated Current             | 6Amp to15Amp                                  |
| Rated Voltage             | 1000VDC                                       |
| Temperature Range         | -40°Cto+85°C                                  |
| Safety Class              | Class II                                      |
| Protection Degree         | IP68                                          |
| Wire Size Range           | 0.5mm <sup>2</sup> to 2.5mm <sup>2</sup>      |
| Flame Resistance          | 5VA                                           |
| Contact Resistance        | ≤5mΩ                                          |
| Waterproofing Structure   | Seal with O-Ring                              |
| Diode Connection Method   | Soldering                                     |
| Bus Bar Connection Method | Soldering                                     |
| Insulation Material       | PPO/PC                                        |
| Contact Material          | Copper alloy ETP 99.98% Purity, Tinplated     |
| Overall Dimension         | 79.6mm x 65.5mm x 19mm                        |
| Connector                 | MC4 Connector With Cable 4mm² (Male & Female) |
| Diode Type                | 6A10,10A10,10SQ50,15SQ045,20SQ045             |