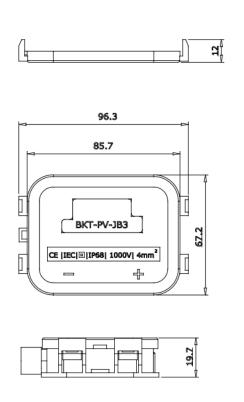

## **BKT GROUP OF COMPANIES**

| Model                     | BKT-PV-JB3                                                                    |
|---------------------------|-------------------------------------------------------------------------------|
| Product Description       | 3 Rail Junction Box                                                           |
| Rated Current             | 6A to 20A                                                                     |
| Rated Voltage             | 1500VDC                                                                       |
| Temperature Range         | -40°Cto+85°C                                                                  |
| Safety Class              | Class II                                                                      |
| Protection Degree         | IP68                                                                          |
| Wire Size Range           | 2.5mm² to 4mm²                                                                |
| Flame Resistance          | 5VA                                                                           |
| Contact Resistance        | ≤5mΩ                                                                          |
| Water proofing Structure  | Seal with O-Ring                                                              |
| Diode Connection Method   | Soldering                                                                     |
| Bus Bar Connection Method | Soldering                                                                     |
| Insulation Material       | PPO/PC                                                                        |
| Contact Material          | CopperalloyETP99.98%Purity,Tinplated                                          |
| Overall Dimension         | 92.5x101.2x19.7mm                                                             |
| Connector                 | MC4 Connector With Cable 2.5mm <sup>2</sup> &4mm <sup>2</sup> (Male & Female) |
| Diode Type                | 6A10,10A10,10SQ50,12SQ045,15SQ045,20SQ045                                     |