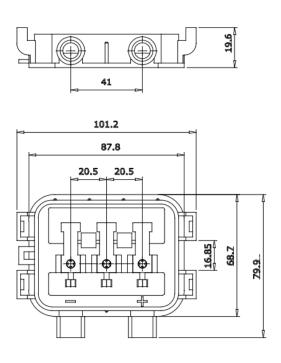

## **BKT GROUP OF COMPANIES**

| Model                     | BKT-PV-JB3                                                                    |
|---------------------------|-------------------------------------------------------------------------------|
| Product Description       | 3 Rail Junction Box                                                           |
| Rated Current             | 6A to 20A                                                                     |
| Rated Voltage             | 1500VDC                                                                       |
| Temperature Range         | -40°Cto+85°C                                                                  |
| Safety Class              | Class II                                                                      |
| Protection Degree         | IP68                                                                          |
| Wire Size Range           | 2.5mm² to 4mm²                                                                |
| Flame Resistance          | 5VA                                                                           |
| Contact Resistance        | ≤5mΩ                                                                          |
| Water proofing Structure  | Seal with O-Ring                                                              |
| Diode Connection Method   | Soldering                                                                     |
| Bus Bar Connection Method | Soldering                                                                     |
| Insulation Material       | PPO/PC                                                                        |
| Contact Material          | CopperalloyETP99.98%Purity,Tinplated                                          |
| Overall Dimension         | 92.5x101.2x19.7mm                                                             |
| Connector                 | MC4 Connector With Cable 2.5mm <sup>2</sup> &4mm <sup>2</sup> (Male & Female) |
| Diode Type                | 6A10,10A10,10SQ50,12SQ045,15SQ045,20SQ045                                     |