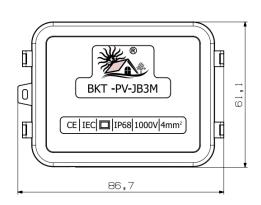

## **BKT GROUP OF COMPANIES**

| Model                     | BKT-PV-JB3M                                   |
|---------------------------|-----------------------------------------------|
| Product Description       | 3 Rail Junction Box                           |
| Rated Current             | 6Amp to 15Amp                                 |
| Rated Voltage             | 1000VDC                                       |
| Temperature Range         | -40°Cto+85°C                                  |
| Safety Class              | Class II                                      |
| Protection Degree         | IP68                                          |
| Wire Size Range           | 2.5mm² to 4mm²                                |
| Flame Resistance          | 5VA                                           |
| Contact Resistance        | ≤5mΩ                                          |
| Waterproofing Structure   | Seal with O-Ring                              |
| Diode Connection Method   | Soldering                                     |
| Bus Bar Connection Method | Soldering                                     |
| Insulation Material       | PPO/PC                                        |
| Contact Material          | CopperalloyETP99.98%Purity,Tinplated          |
| Overall Dimension         | 79.6mm x 89.5mm x 19mm                        |
| Connector                 | MC4 Connector With Cable 4mm² (Male & Female) |
| Diode Type                | 6A10,10A10,10SQ50,12SQ045,15SQ045             |