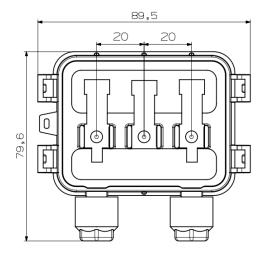

## **BKT GROUP OF COMPANIES**

| Model                     | BKT-PV-JB3M                                   |
|---------------------------|-----------------------------------------------|
| Product Description       | 3 Rail Junction Box                           |
| Rated Current             | 6Amp to 15Amp                                 |
| Rated Voltage             | 1000VDC                                       |
| Temperature Range         | -40°Cto+85°C                                  |
| Safety Class              | Class II                                      |
| Protection Degree         | IP68                                          |
| Wire Size Range           | 2.5mm² to 4mm²                                |
| Flame Resistance          | 5VA                                           |
| Contact Resistance        | ≤5mΩ                                          |
| Waterproofing Structure   | Seal with O-Ring                              |
| Diode Connection Method   | Soldering                                     |
| Bus Bar Connection Method | Soldering                                     |
| Insulation Material       | PPO/PC                                        |
| Contact Material          | CopperalloyETP99.98%Purity,Tinplated          |
| Overall Dimension         | 79.6mm x 89.5mm x 19mm                        |
| Connector                 | MC4 Connector With Cable 4mm² (Male & Female) |
| Diode Type                | 6A10,10A10,10SQ50,12SQ045,15SQ045             |